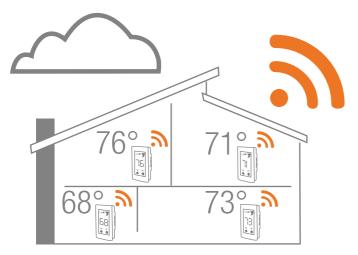

# SMARTER COMFORT CONTROL

For Every Room of Your Home, with a Tap of Your Thermostat or Phone

Thermostat w/Smart Phone App for Line Voltage Electric Heaters Create A Multi-Zone Whole House System\*

P4 Set Temp.

### INDIVIDUAL ROOM COMFORT CONTROL

\*With Hoot WiFi Installed in Each Room of Your Home, Every Family Member Can Have Individualized Temperature Control for Their Own Part of the Home.