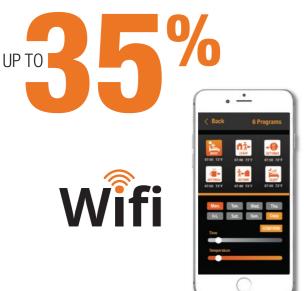

### ENERGY SAVINGS

Hoot WiFi Isn't Just About Customized Comfort & Precision. It Can Also Help You Use Less Energy Every Day.

HOOT PRECISION ELECTRONIC CONTROL CAN MEAN ENERGY SAVINGS OF

#### SAVE ENERGY Energy-Savings Control Hoot zoning system lets you reduce heating to unused

12:08 **~ Tati** 

Hoot zoning system lets you reduce heating to unused rooms, so you don't waste energy heating rooms that nobody will feel.