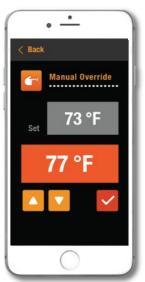

#### **Remote Adjustment**

Each area in Hoot zoning system can be controlled individually via smartphone app. Available for Android & Apple iOS.

#### Comfort Just A Click Away

Each menu in the Hoot app is easy to navigate, allowing for quick & simple programming of all your custom schedules & settings. Making changes is no longer a hassle.

### **Changes Made Easy**

With just a touch, the schedule in each zone can be overridden to hold the temperature at a specific setpoint.