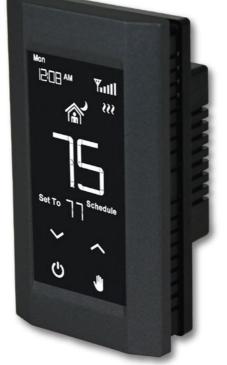

### **Changes Made Easy**

With just a touch, the schedule in each zone can be overridden to hold the temperature at a specific setpoint.

### CONVENIENCE

Each Thermostat in the Hoot Zoning System Can Have Its Own Individual Schedule, So Your Heating Can More Closely Match Your Routine & Your Lifestyle. You Can Also Adjust the Temperature in Any Zone Remotely with Your Smartphone, Tablet or Other Web-Enabled Device.

Phone / Tablet

Hoot Thermostat